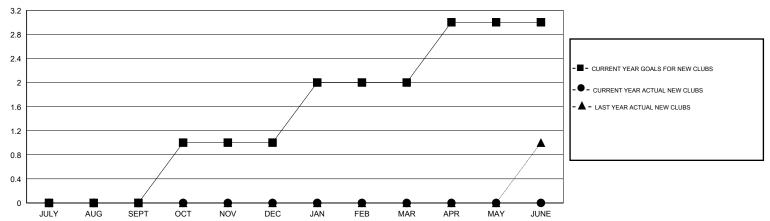

## GMT: Gary Wong LOCATION OREGON GMT CA 1

|                            |                  | Clubs            |                  |                  | Members                  |                    |                                     |                    |                  |  |
|----------------------------|------------------|------------------|------------------|------------------|--------------------------|--------------------|-------------------------------------|--------------------|------------------|--|
|                            | RESUL            | TS FOR 2014-2015 |                  |                  | RESULTS FOR 2014-2015    |                    |                                     |                    |                  |  |
| QUARTER                    | NEW CLUB<br>GOAL | NEW CLUBS        | DROPPED<br>CLUBS | NET<br>GAIN/LOSS | QUARTER                  | NEW MEMBER<br>GOAL | CHARTER AND<br>NEW MEMBERS<br>ADDED | DROPPED<br>MEMBERS | NET<br>GAIN/LOSS |  |
| JULY/AUG/SEPT              | 0                | 0                | 0                | 0                | JULY/AUG/SEPT            | 15                 | 39                                  | 20                 | 19               |  |
| OCT/NOV/DEC<br>JAN/FEB/MAR | 1                | 0                | 0                | -1<br>0          | OCT/NOV/DEC  JAN/FEB/MAR | 20<br>35           | 8<br>0                              | 23<br>0            | -15<br>0         |  |
| APR/MAY/JUNE               | 1                | 0                | 0                | 0                | APR/MAY/JUNE             | 15                 | 0                                   | 0                  | 0                |  |

## GOALS AND ACTUAL NEW CLUBS CUMULATIVE