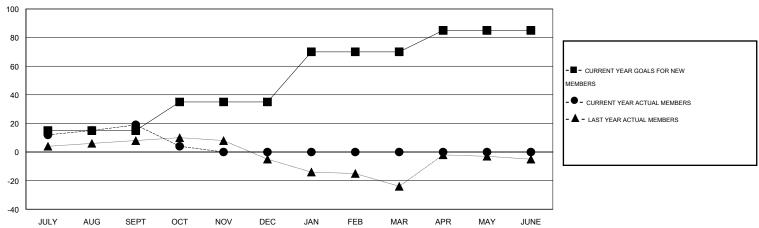

## GMT: Gary Wong LOCATION OREGON GMT CA 1

|                            |                  | Clubs            |                  |                  | Members                  |                    |                                     |                    |                  |  |
|----------------------------|------------------|------------------|------------------|------------------|--------------------------|--------------------|-------------------------------------|--------------------|------------------|--|
|                            | RESUL            | TS FOR 2014-2015 |                  |                  | RESULTS FOR 2014-2015    |                    |                                     |                    |                  |  |
| QUARTER                    | NEW CLUB<br>GOAL | NEW CLUBS        | DROPPED<br>CLUBS | NET<br>GAIN/LOSS | QUARTER                  | NEW MEMBER<br>GOAL | CHARTER AND<br>NEW MEMBERS<br>ADDED | DROPPED<br>MEMBERS | NET<br>GAIN/LOSS |  |
| JULY/AUG/SEPT              | 0                | 0                | 0                | 0                | JULY/AUG/SEPT            | 15                 | 39                                  | 20                 | 19               |  |
| OCT/NOV/DEC<br>JAN/FEB/MAR | 1                | 0                | 0                | -1<br>0          | OCT/NOV/DEC  JAN/FEB/MAR | 20<br>35           | 8<br>0                              | 23<br>0            | -15<br>0         |  |
| APR/MAY/JUNE               | 1                | 0                | 0                | 0                | APR/MAY/JUNE             | 15                 | 0                                   | 0                  | 0                |  |

## GOALS AND ACTUAL MEMBERS CUMULATIVE

| DROPPED CLUBS: 1  DROPPED MEMBERS |    | 19 CLUBS OF 41 ADDED 1 OR MORE NEW MEMBERS | GENDER DISTRIBU<br>MALE<br>FEMALE | OTION<br>648 (67.01%)<br>319 (32.99%) |     |
|-----------------------------------|----|--------------------------------------------|-----------------------------------|---------------------------------------|-----|
| DECEASED                          | 6  | CLICK HERE FOR HEALTH                      | FAMILY UNIT MEMBERS               |                                       | 296 |
| CLUB CANCELLED                    | 1  | SSESSMENT DATA                             | HEAD OF HOUSEHOLD                 |                                       | 142 |
| OTHER                             | 36 |                                            | NON HEAD OF HOMOFHOLD             |                                       | 154 |
| TOTAL                             | 43 |                                            | NON-HEAD OF HOUSEHOL              | 154                                   |     |